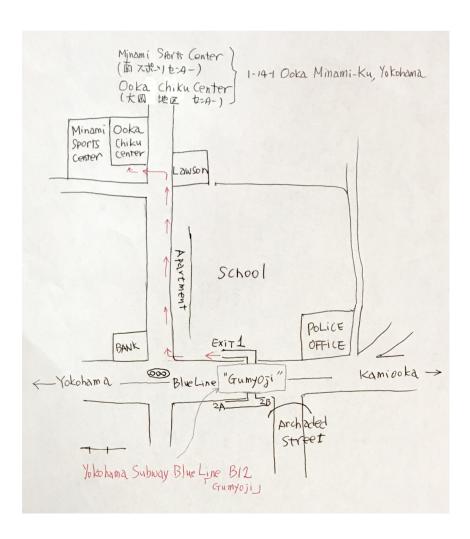

## Direction to Ooka Chiku center and Minami Sports center

Street address: 1-14-1 Ooka Minami-ku Yokohama 232-0061 Access:

- Get off at Gumyoji station (B12) of Yokohama city subway blue line.
- Take "Exit No. 1" (you see a school gate on your right and an arcaded shopping street on your left) and go straight around 50 meters to the next traffic signal.
- Turn right the traffic signal and go straight for around 150 meters (It is a narrow street and you see a wide low apartments on your right) until you reach to Lawson store on your right.
- The opposite side is a building that Ooka Chiku center and Minami sports center are tenanted.