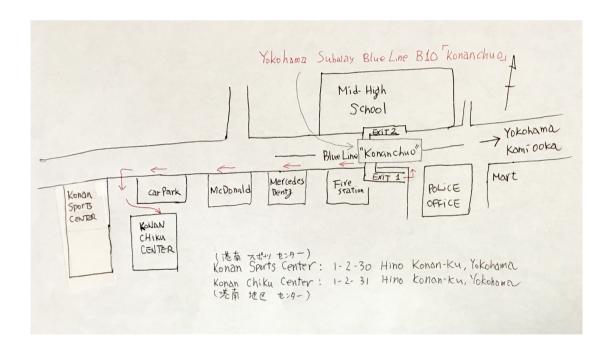

## Direction to Konan Chiku center & Konan Sports center

Street address: 1-2-30 Hino Konan-ku Yokohama 234-0051

## Access:

- Get off at Konanchuo station (B10) of Yokohama city subway blue line.
- Take "Exit No. 1" (you see a police office in front) and turn leftward to main street. You see a bus stop with roof in front.
- Go straight around 300 meters along with the main street to westward. (a fire station on your left and a school ground on your right in opposite side) You pass Mercedes-Bentz and McDonald on your left.
- Turn left just after passing a car park and then you see the Konan Sports Center on your right and the Konan Chiku center in front left.